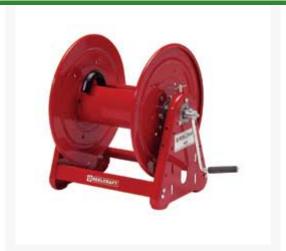

## Reelcraft Hose Reel - 3/4 x 50 ft RCCA33106L

## **Details**

Reelcraft's Series 30000 hose reels are designed for rugged, heavy duty applications requiring long lengths of hose and large storage capacity. All-bolted unitized construction with no welds to fatigue, full flow swivel and heavy gauge steel frame, spool and drum ensure longest service life. Series 30000's vibration-proof, self-locking fasteners are ideal for industrial or field use such as turf care or pest control. Hose not included.