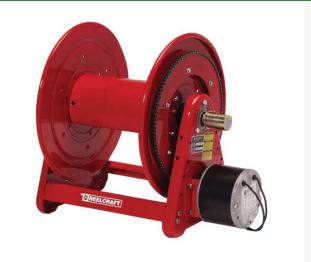

## Reelcraft Hand Crank Reel 18"

RCCA30118L

## Details

Reelcraft's Series 30000 hose reels are designed for rugged, heavy duty applications requiring long lengths of hose and large storage capacity. Allbolted unitized construction with no welds to fatigue, full flow swivel and heavy gauge steel frame, spool and drum ensure longest service life. Series 30000's vibration-proof, self-locking fasteners are ideal for industrial or field use such as turf care or pest control. Hose not included.