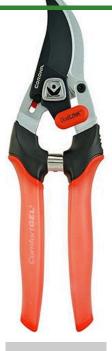

## Corona Duallink ComfortGEL Bypass Pruner - 3/4in

RCBP4314

## **Details**

The DualLINK compound action design adds leverage for additional cutting power without additional effort. Soft ComfortGEL grips on ergonomically-shaped full-steel core handles provide less hand fatigue. Specially coated non-stick high-carbon steel blades with non-stick coating provide smooth cutting performance. A built-in side lock can be operated with one hand. Cuts up to 3/4" branches and stems.

- DualLINK with ComfortGEL Grip
- Specially Coated Non-Stick Blades
- DualLINK pruners boost cutting power and reduce effort with a dual compound lever design for ease-of-cut
- Ergonomic Handles with ComfortGEL Grips
- Cuts Up to 3/4 inch Branches and Stems