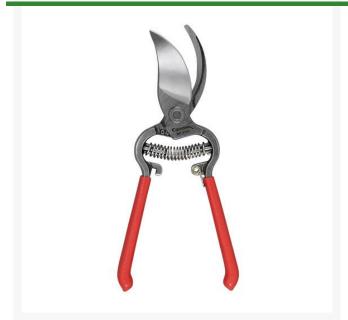

## **Details**

Classic pruners in three cutting capacities feature resharpenable forged Radial Arc bypass blade. Fully heat treated. Forged coronium steel alloy construction. Slant ground, narrow-profile hook. Precision made with a self-aligning pivot bolt. Sap groove. Non-slip cushioned grips. 1" pruner features wire-cutting notch and easy to replace, resharpenable blade. Designed for general purpose pruning.

- Resharpenable high-carbon steel blades
- Fully forged steel construction for maximum strength
- High-precision pivot bolts and locking nuts keep blades and hooks aligned
- Non-slip grips for greater control
- 3/4 in Capacity