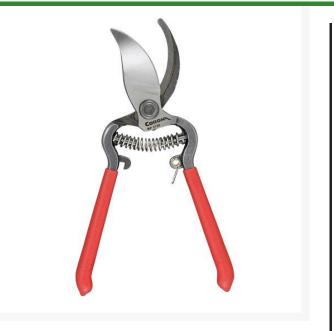

## Corona ClassicCUT Bypass Pruner- 1/2in RCBP3130

## Details

This ClassicCUT 1/2 in pruner features resharpenable, high-carbon steel blades with fully forged steel construction for maximum strength and durability. Precision made with self-aligning pivot bolts and nuts to keep blades and hooks aligned. Non-slip cushioned grips for control. Designed for general purpose pruning.

- Resharpenable high-carbon steel blades
- Fully forged steel construction for maximum strength
- High-precision pivot bolts and locking nuts keep blades and hooks aligned
- Non-slip grips for greater control
- 1/2 in Capacity