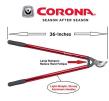

## **Details**

Lightweight, high-strength, eliptical aluminum handles and unmatched blade design dramatically reduce the force to cut. Resharpenable, replaceable Dual Art bypass blade is fully heat-treated, forged steel; 2-1/4in diameter cutting capacity. Forged, slant-ground hook with self-cleaning deep sap groove. Large diameter bumper reduces elbow fatigue. Nut retaining clip helps keep the nut from backing off. 36in handles. 2-1/4in cut.

- Blade design reduces force to cut
- Lightweight, high-strength elliptical 36in aluminum handles
- Resharpenable, replaceable, Dual Arc bypass blade of fully heat-treated forged steel
- Forged, slant-ground hook with self-cleaning, deep sap groove
- New and improved locking nut eliminates nutretaining clip
- 2-1/4"incutting capacity