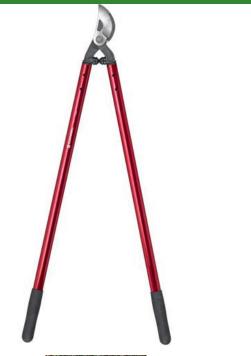

## **Details**

Lightweight, high-strength, eliptical aluminum handles and unmatched blade design dramatically reduce the force to cut. Resharpenable, replaceable Dual Art bypass blade is fully heat-treated, forged steel; 2-1/4in diameter cutting capacity. Forged, slant-ground hook with self-cleaning deep sap groove. Large diameter bumper reduces elbow fatigue. Nut retaining clip helps keep the nut from backing off. 36in handles. 2-1/4in cut.

- Blade design reduces force to cut
- Lightweight, high-strength elliptical 36in aluminum handles
- Resharpenable, replaceable, Dual Arc bypass blade of fully heat-treated forged steel
- Forged, slant-ground hook with self-cleaning, deep sap groove
- New and improved locking nut eliminates nutretaining clip
- 2-1/4"incutting capacity