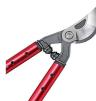

## **Corona Maxforged High Performance Orchard Loppers - 36in**

RCAL8482

## **Details**

Lightweight, high-strength, eliptical aluminum handles and unmatched blade design dramatically reduce the force to cut. Resharpenable, replaceable Dual Art bypass blade is fully heat-treated, forged steel; 2-1/4in diameter cutting capacity. Forged, slant-ground hook with self-cleaning deep sap groove. Large diameter bumper reduces elbow fatigue. Nut retaining clip helps keep the nut from backing off. 36in handles. 2-1/4in cut.

- Blade design reduces force to cut
- Lightweight, high-strength elliptical 36in aluminum handles
- Resharpenable, replaceable, Dual Arc bypass blade of fully heat-treated forged steel
- Forged, slant-ground hook with self-cleaning, deep sap groove
- New and improved locking nut eliminates nutretaining clip
- 2-1/4"incutting capacity