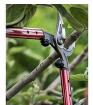

## **Details**

Lightweight, high-strength, eliptical aluminum handles and unmatched blade design dramatically reduce the force to cut. Resharpenable, replaceable Dual Art bypass blade is fully heat-treated, forged steel; 2-1/4in diameter cutting capacity. Forged, slant-ground hook with self-cleaning deep sap groove. Large diameter bumper reduces elbow fatigue. Nut retaining clip helps keep the nut from backing off. 36in handles. 2-1/4in cut.

- Blade design reduces force to cut
- Lightweight, high-strength elliptical 36in aluminum handles
- Resharpenable, replaceable, Dual Arc bypass blade of fully heat-treated forged steel
- Forged, slant-ground hook with self-cleaning, deep sap groove
- New and improved locking nut eliminates nutretaining clip
- 2-1/4"incutting capacity