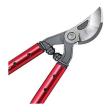

## **Details**

Lightweight, high-strength, eliptical aluminum handles and unmatched blade design dramatically reduce the force to cut. Resharpenable, replaceable Dual Art bypass blade is fully heat-treated, forged steel; 2-1/4in diameter cutting capacity. Forged, slant-ground hook with self-cleaning deep sap groove. Large diameter bumper reduces elbow fatigue. Nut retaining clip helps keep the nut from backing off. 32in handles. 2-1/4in dia. cut.

- Blade design reduces force to cut
- Lightweight, high-strength elliptical 32in aluminum handles
- Resharpenable, replaceable, Dual Arc bypass blade of fully heat-treated forged steel
- Forged, slant-ground hook with self-cleaning, deep sap groove
- New and improved locking nut eliminates nutretaining clip
- 2-1/4in cutting capacity