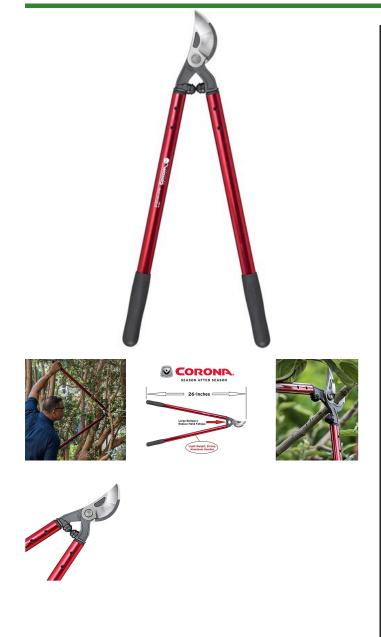

# Corona Maxforged High Performance Orchard Loppers - 26in

RCAL8442

### Details

Lightweight, high-strength, eliptical aluminum handles and unmatched blade design dramatically reduce the force to cut. Resharpenable, replaceable Dual Art bypass blade is fully heat-treated, forged steel; 2-1/4in diameter cutting capacity. Forged, slant-ground hook with self-cleaning deep sap groove. Large diameter bumper reduces elbow fatigue. Nut retaining clip helps keep the nut from backing off. 26in handles. 2-1/4in dia. cut.

- Blade design reduces force to cut
- Lightweight, high-strength elliptical 26in aluminum handles
- Resharpenable, replaceable, Dual Arc bypass blade of fully heat-treated forged steel
- Forged, slant-ground hook with self-cleaning, deep sap groove
- New and improved locking nut eliminates nutretaining clip
- 2-1/4in cutting capacity

#### Specifications

Manufacturer Blade Material Handle Material Corona Forged Steel Aluminum