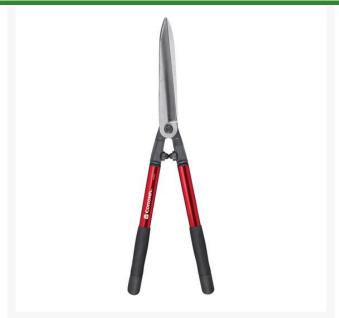

## Corona Heavy Duty Hedge Shear - 10-1/2"

RCAH6970

## **Details**

Resharpenable, forged steel alloy blades are fully heat treated for strength. Serrated top blade and limb notch in lower blade. Forged-in bumper cups with Shock Stop bumper. Lightweight, high-strength eliptical aluminum handles. 10-1/2" blade with 12-1/2" handles.

- Resharpenable steel alloy blades
- Serrated top blade
- Limb notch in lower blade
- Forged-in bumper cups
- Lightweight aluminum handles
- 12-1/2" handles