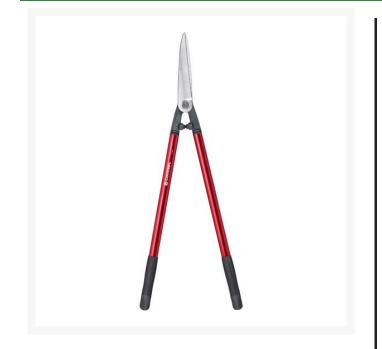

## **Corona ClassicCUT Serratedblade Hedge Shear - 8-1/2in** RCAH6950

## Details

Resharpenable, forged steel alloy blades are fully heat treated for strength. Serrated top blade and limb notch in lower blade. Forged-in bumper cups with Shock Stop bumper. Lightweight, high-strength eliptical aluminum handles. 8-1/2" blade with 21" handles.

- MAXFORGED SerratedBLADE
- Fully heat-treated for strength
- 8.5 in Blades / 21in Aluminum handles
- Lightweight , high-strength eliptical aluminum handles
- Recharpenable, forged steel alloy blades
- Forged-in bumper cups
- Serrated top blade and limb notch in lower blade

## Specifications

| Manufacturer    | Corona      |
|-----------------|-------------|
| Blade Length    | 8.5 in      |
| Blade Material  | Steel Alloy |
| Handle Material | Aluminum    |
|                 |             |