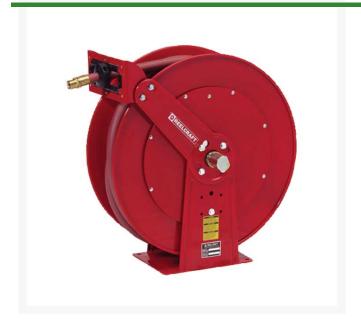

## Reelcraft Hose Reel - 3/4 x 50 ft

RC830500LP

## **Details**

Series 80000 and D80000 spring retractable reels incorporate the most current design and manufacturing techniques to guarantee long life and trouble-free performance. All-steel construction and a baked-on powder coat finish combine to produce a rugged corrosion-resistant product suitable for a wide variety of heavy duty applications. These reels are also supplied with Reelcraft's new ball-bearing style swivel. Hose included.