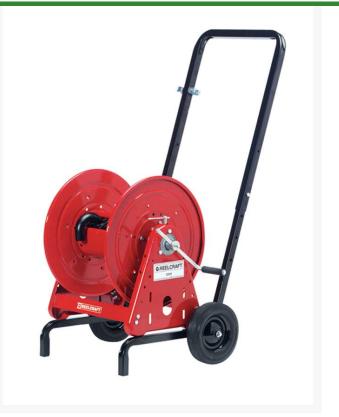

## Details

Includes: 1) CA37118 L: 18" hand crank hose reel with a 1" fluid path for 1" garden hose. 100' capacity.; 1) 600885-1: 18" hand cart with pneumatic tires.; 1) 600694: 10' inlet hose with female garden hose fitting.; Male fitting not needed, reel outlet is 1.00" male, N.P.T.

- 18" hand crank hose reel
- 1" fluid path for 1" garden hose
- 100' capacity
- 18" hand cart
- Pneumatic tires
- 10' inlet hose
- Female hose fitting