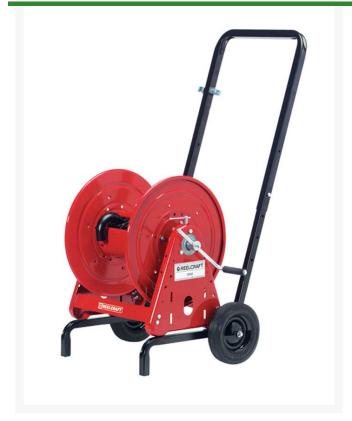

## **Details**

Includes: 1) CA32112 L: 12" hand crank hose reel with a 1/2" fluid path for 1/2" industrial water hose or 5/8" garden hose. 200' capacity.; 1) 600741-1: 12" hand cart with pneumatic tires.; 1) 600962: 10' inlet hose with female garden hose fitting and male garden hose fitting for the outlet of the reel.

- 12" hand-crank reel
- 1/2" fluid path
- 1/2" industrial water or hose or 5/8" garden hose

Reelcraft

- 200' capacity
- 12" hand cart w/ pneumatic tires
- 10' inlet hose
- Male and female hose fittings