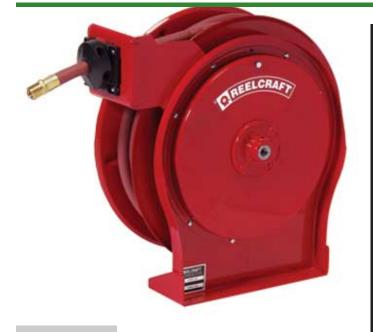

### Details

The Series 5005 reel is similar to the Series 4000 and 5000 except it handles hose lengths up to 50 feet. The Quiet Speed latch mechanism offers quiet operation combined with latch cam technology insuring longer latching life and trouble-free performance. Reels are all-steel construction and compact for applications with critical space requirements. The standard low pressure hose is for air or water service only. The basic reel without hose can be used for air, water or oil. Consult R&R for other products and hoses. Four 5/16" (8mm) diameter mounting holes. Air/water hose included.