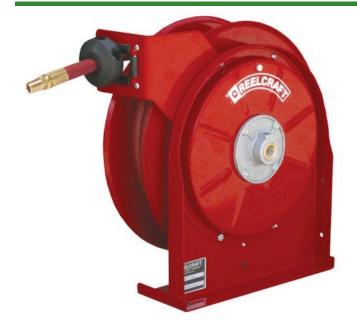

## Reelcraft Prem Ind Reels 3/8 35ft

RC5635OLP

## **Details**

Series 4000 & 5000 reels are durable and compact for a wide range of applications with critical space requirements. A full flow shaft and swivel assures maximum product delivery. The standard low pressure hose is for air or water service only. The basic reel without hose can be used for air, water or oil. Four 5/16" (8mm) diameter mounting holes. Air/water hose included.

## **Specifications**

Manufacturer Reelcraft
Hose Included Yes
Hose Inside .375 in
Diameter

Diameter

Hose Outside .600 in

Diameter

Inlet Size 3/8 in

Max Temperature 150 F

Maximum Pressure 300 psi

Outlet Size 1/4 (M) NPTF

Weight (lbs) 25 lb

**Gritmaster** 

309 Percy Osborn Road Morningside, 4001

https://gritmaster.rrproducts.com/