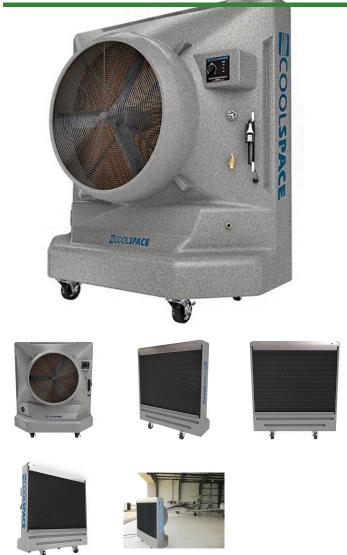

## **Details**

Cool your workspace as much as 26 degrees with a portable Cool-Space evaporative cooler that runs without a water hose! These large reservoir coolers operate up to 8 hours after filled with water and disconnecting the water hose. This allows operation in areas where continuous water supplies are not available or hard to reach. 8" thick cooling pads for maximum cooling -- even in harsh humid environments. No installation, no freon, no compressor, no maintenance. Cool-Space technology combines water and forced air to reduce temperatures. Only a water source and a 115 Volt outlet are needed. Constructed of durable corrosion free polyethylene with a heavy duty steel fan and enclosed motor. Light enough to roll around with one hand and easily fits through doorways. 16" size is 2 speed - 25-3/4" x 24" x 44", weight - 86 lbs. 36" size is variable drive- 62" x 31-1/2" x 61-1/2", weight - 295 lbs.