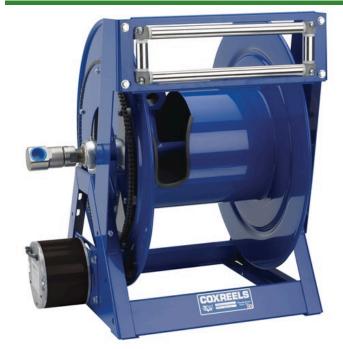

## Coxreels 1175 Hose Reel - 12V Dc 1/3 Hp - Elec Rewind

RC1756200E

## **Details**

The 1175 Series is an industry-preferred design built with a larger chassis for larger hose capacities and hose diameters. Available in hand crank or electric motor rewind, this reel handles long lengths and 1" diameter hose without interruption! Sturdy, one-piece all-welded "A" frame base, low profile outlet riser, and open drum slot design for smooth, even hose wraps around the drum.

## **Specifications**

| Manufacturer      | Cox Reels |
|-------------------|-----------|
| Engine Horsepower | 0.33 hp   |
| Hose Included     | No        |
| Hose Inside       | 1 in      |
| Diameter          |           |

Hose Length 200 ft Hose Outside 1.438 in

Diameter

Maximum Pressure 3000 psi Weight (lbs) 96 lb

**Gritmaster** 

309 Percy Osborn Road Morningside, 4001

https://gritmaster.rrproducts.com/