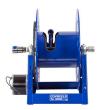

## Coxreels 1175 Hose Reel - 12V Dc 1/3 Hp - Elec Rewind

RC1756200E

## **Details**

The 1175 Series is an industry-preferred design built with a larger chassis for larger hose capacities and hose diameters. Available in hand crank or electric motor rewind, this reel handles long lengths and 1" diameter hose without interruption! Sturdy, one-piece all-welded "A" frame base, low profile outlet riser, and open drum slot design for smooth, even hose wraps around the drum.