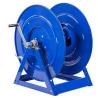

## **Coxreels Series 175 Hose Reel**

RC1756100

## **Details**

The 1175 Series is an industry-preferred design built with a larger chassis for larger hose capacities and hose diameters. Available in hand crank or electric motor rewind, this reel handles long lengths and 1" diameter hose without interruption! Sturdy, one-piece all-welded "A" frame base, low profile outlet riser, and open drum slot design for smooth, even hose wraps around the drum.

## **Specifications**

Manufacturer Cox Reels Hose Inside 1 in

Diameter

Hose Outside 1.438 in

Diameter

Maximum Pressure 3000 psi Weight (lbs) 67 lb

**Gritmaster** 

309 Percy Osborn Road Morningside, 4001