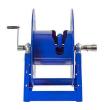

## **Coxreels Series 175 Hose Reel**

RC1756100

## **Details**

The 1175 Series is an industry-preferred design built with a larger chassis for larger hose capacities and hose diameters. Available in hand crank or electric motor rewind, this reel handles long lengths and 1" diameter hose without interruption! Sturdy, one-piece all-welded "A" frame base, low profile outlet riser, and open drum slot design for smooth, even hose wraps around the drum.

## **Specifications**

Manufacturer Cox Reels Hose Inside 1 in

Diameter

Hose Outside 1.438 in

Diameter

Maximum Pressure 3000 psi Weight (lbs) 67 lb

**Gritmaster** 

309 Percy Osborn Road Morningside, 4001