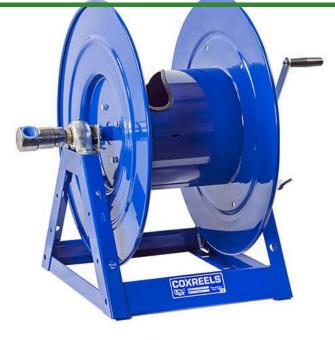

## **Coxreels Series 175 Hose Reel**

RC1756100

## **Details**

The 1175 Series is an industry-preferred design built with a larger chassis for larger hose capacities and hose diameters. Available in hand crank or electric motor rewind, this reel handles long lengths and 1" diameter hose without interruption! Sturdy, one-piece all-welded "A" frame base, low profile outlet riser, and open drum slot design for smooth, even hose wraps around the drum.

## **Specifications**

Manufacturer Cox Reels Hose Inside 1 in

Diameter

Hose Outside 1.438 in

Diameter

Maximum Pressure 3000 psi Weight (lbs) 67 lb

**Gritmaster** 

309 Percy Osborn Road Morningside, 4001