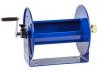

## **Coxreels Challenger Hose Reel**

## **Details**

Heavy-gauge solid steel construction with sturdy U-Shaped frame and powder-coated finish. All reels feature heavy-duty ribbed discs with rolled edges for safety and longevity. Ready for wall, floor or overhead installation. Adjustable long-wearing brake assembly. Designed to hold hose for pressure washing, steam cleaning, and spray operations as well as wash down and compressed air. Hose not included.

## **Specifications**

Manufacturer Cox Reels
Hose Included No
Hose Inside .5 in

Diameter

Hose Length 225 ft Hose Outside .875 in

Diameter

Maximum Pressure 4000 psi Weight (lbs) 31 lb

**Gritmaster** 

309 Percy Osborn Road Morningside, 4001