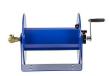

## **Coxreels Challenger Hose Reel**

## **Details**

Heavy-gauge solid steel construction with sturdy U-Shaped frame and powder-coated finish. All reels feature heavy-duty ribbed discs with rolled edges for safety and longevity. Ready for wall, floor or overhead installation. Adjustable long-wearing brake assembly. Designed to hold hose for pressure washing, steam cleaning, and spray operations as well as wash down and compressed air. Hose not included.

## **Specifications**

Manufacturer Cox Reels
Hose Included No
Hose Inside .5 in

Diameter

Hose Length 225 ft Hose Outside .875 in

Diameter

Maximum Pressure 4000 psi Weight (lbs) 31 lb

**Gritmaster** 

309 Percy Osborn Road Morningside, 4001