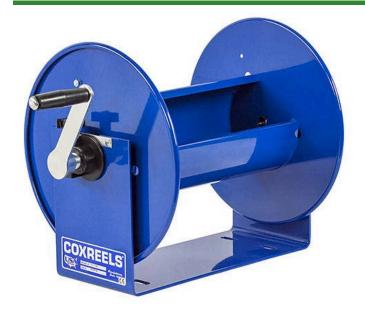

## **Coxreels Challenger Hose Reel**

## **Details**

Heavy-gauge solid steel construction with sturdy U-Shaped frame and powder-coated finish. All reels feature heavy-duty ribbed discs with rolled edges for safety and longevity. Ready for wall, floor or overhead installation. Adjustable long-wearing brake assembly. Designed to hold hose for pressure washing, steam cleaning, and spray operations as well as wash down and compressed air. Hose not included.

## **Specifications**

Manufacturer Cox Reels
Hose Included No
Hose Inside .5 in

Diameter

Hose Length 225 ft Hose Outside .875 in

Diameter

Maximum Pressure 4000 psi Weight (lbs) 31 lb

**Gritmaster** 

309 Percy Osborn Road Morningside, 4001