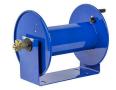

## **Coxreels Challenger Hose Reel**

## **Details**

Heavy-gauge solid steel construction with sturdy U-Shaped frame and powder-coated finish. All reels feature heavy-duty ribbed discs with rolled edges for safety and longevity. Ready for wall, floor or overhead installation. Adjustable long-wearing brake assembly. Designed to hold hose for pressure washing, steam cleaning, and spray operations as well as wash down and compressed air. Hose not included.

## **Specifications**

Manufacturer Cox Reels
Hose Included No
Hose Inside .5 in

Diameter

Hose Length 225 ft Hose Outside .875 in

Diameter

Maximum Pressure 4000 psi Weight (lbs) 31 lb

**Gritmaster** 

309 Percy Osborn Road Morningside, 4001