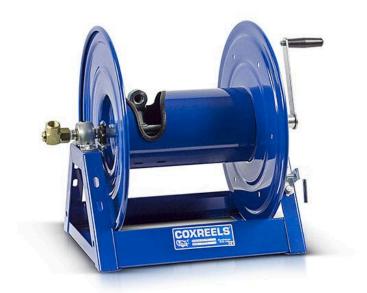

## **Coxreels Challenger Hose Reel**

RC1125550

## Details

Coxreels' exclusive low profile riser and open drum slot design offers smooth, even hose wraps and no crimping, enabling full pressure flow with every rewind. Also available in motor rewind, 12v DC, 1/3 HP, this sturdy reel sits on a solid, all CNC robotically welded "A" frame foundation. Direct hand crank action combined with self-aligning pillow block bearings for minimum rewind effort. Made for either 1/2" or 3/4" hose, hose not included.

## Specifications

| Manufacturer | Cox Reels |
|--------------|-----------|
| Hose Inside  | 1.25 in   |
| Diameter     |           |
| Hose Length  | 50 ft     |
| Hose Outside | .75 in    |
| Diameter     |           |
| Weight (lbs) | 38 lb     |
|              |           |