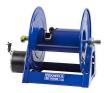

## Coxreels 1125 Hose Reel - 12V 3/4 Hp - Electric Rewind

RC11255200E

## **Details**

Coxreels' exclusive low profile riser and open drum slot design offers smooth, even hose wraps and no crimping, enabling full pressure flow with every rewind. Also available in motor rewind, 12v DC, 1/3 HP, this sturdy reel sits on a solid, all CNC robotically welded "A" frame foundation. Direct hand crank action combined with self-aligning pillow block bearings for minimum rewind effort. Made for either 1/2" or 3/4" hose, hose not included.

## **Specifications**

| Manufacturer  | Cox Reels |
|---------------|-----------|
| Hose Included | No        |
| Hose Inside   | 1 in      |

Diameter

Hose Length 200 ft Hose Outside 1.438 in

Diameter

Weight (lbs) 96 lb