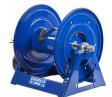

## Coxreels 1125 Hose Reel - 12V 3/4 Hp - Electric Rewind

RC11255200E

## **Details**

Coxreels' exclusive low profile riser and open drum slot design offers smooth, even hose wraps and no crimping, enabling full pressure flow with every rewind. Also available in motor rewind, 12v DC, 1/3 HP, this sturdy reel sits on a solid, all CNC robotically welded "A" frame foundation. Direct hand crank action combined with self-aligning pillow block bearings for minimum rewind effort. Made for either 1/2" or 3/4" hose, hose not included.

## **Specifications**

| Manufacturer  | Cox Reels |
|---------------|-----------|
| Hose Included | No        |
| Hose Inside   | 1 in      |

Diameter

Hose Length 200 ft Hose Outside 1.438 in

Diameter

Weight (lbs) 96 lb