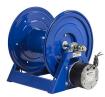

## Coxreels 1125 Hose Reel - 12V 3/4 Hp - Electric Rewind

RC11255200E

## **Details**

Coxreels' exclusive low profile riser and open drum slot design offers smooth, even hose wraps and no crimping, enabling full pressure flow with every rewind. Also available in motor rewind, 12v DC, 1/3 HP, this sturdy reel sits on a solid, all CNC robotically welded "A" frame foundation. Direct hand crank action combined with self-aligning pillow block bearings for minimum rewind effort. Made for either 1/2" or 3/4" hose, hose not included.

## **Specifications**

| Manufacturer  | Cox Reels |
|---------------|-----------|
| Hose Included | No        |
| Hose Inside   | 1 in      |

Diameter

Hose Length 200 ft Hose Outside 1.438 in

Diameter

Weight (lbs) 96 lb