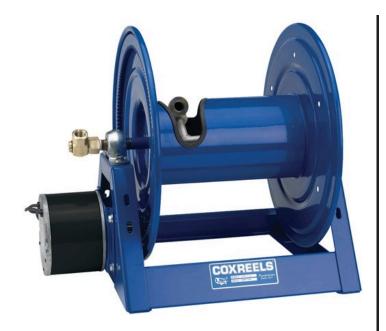

## Coxreels 1125 Hose Reel - 12V 3/4 Hp - Electric Rewind

RC11255200E

## **Details**

Coxreels' exclusive low profile riser and open drum slot design offers smooth, even hose wraps and no crimping, enabling full pressure flow with every rewind. Also available in motor rewind, 12v DC, 1/3 HP, this sturdy reel sits on a solid, all CNC robotically welded "A" frame foundation. Direct hand crank action combined with self-aligning pillow block bearings for minimum rewind effort. Made for either 1/2" or 3/4" hose, hose not included.

## **Specifications**

| Manufacturer  | Cox Reels |
|---------------|-----------|
| Hose Included | No        |
| Hose Inside   | 1 in      |

Diameter

Hose Length 200 ft Hose Outside 1.438 in

Diameter

Weight (lbs) 96 lb