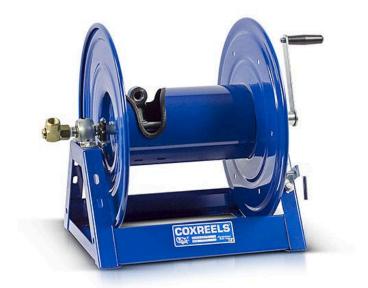

## Details

Coxreels' exclusive low profile riser and open drum slot design offers smooth, even hose wraps and no crimping, enabling full pressure flow with every rewind. Also available in motor rewind, 12v DC, 1/3 HP, this sturdy reel sits on a solid, all CNC robotically welded "A" frame foundation. Direct hand crank action combined with self-aligning pillow block bearings for minimum rewind effort. Made for either 1/2" or 3/4" hose, hose not included. Please note: Due to excessive air freight charges, this item will be shipped ground freight.

## Specifications

| Manufacturer  | Cox Reels |
|---------------|-----------|
| Hose Included | Yes       |
| Hose Inside   | 1.25 in   |
| Diameter      |           |
| Hose Length   | 200 ft    |
| Hose Outside  | .75 in    |
| Diameter      |           |
| Weight (lbs)  | 55 lb     |