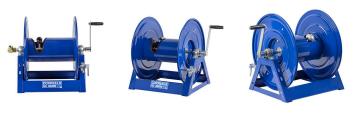

## Details

Coxreels' exclusive low profile riser and open drum slot design offers smooth, even hose wraps and no crimping, enabling full pressure flow with every rewind. Also available in motor rewind, 12v DC, 1/3 HP, this sturdy reel sits on a solid, all CNC robotically welded "A" frame foundation. Direct hand crank action combined with self-aligning pillow block bearings for minimum rewind effort. Made for either 1/2" or 3/4" hose, hose not included. Please note: Due to excessive air freight charges, this item will be shipped ground freight.

## Specifications

| Manufacturer  | Cox Reels |
|---------------|-----------|
| Hose Included | Yes       |
| Hose Inside   | 1.25 in   |
| Diameter      |           |
| Hose Length   | 200 ft    |
| Hose Outside  | .75 in    |
| Diameter      |           |
| Weight (lbs)  | 55 lb     |