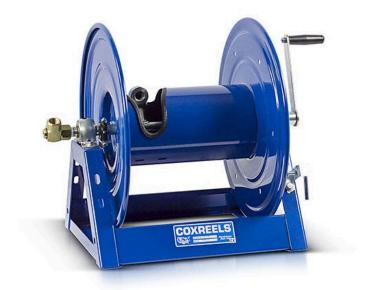

## **Coxreels Challenger Hose Reel**

RC11255100

## Details

Coxreels' exclusive low profile riser and open drum slot design offers smooth, even hose wraps and no crimping, enabling full pressure flow with every rewind. Also available in motor rewind, 12v DC, 1/3 HP, this sturdy reel sits on a solid, all CNC robotically welded "A" frame foundation. Direct hand crank action combined with self-aligning pillow block bearings for minimum rewind effort. Made for either 1/2" or 3/4" hose, hose not included.

## Specifications

| Manufacturer | Cox Reels |
|--------------|-----------|
| Hose Inside  | .75 in    |
| Diameter     |           |
| Hose Length  | 100 ft    |
| Hose Outside | 1.25 in   |
| Diameter     |           |
| Weight (lbs) | 42 lb     |
|              |           |