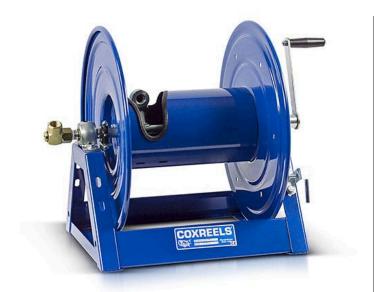

## **Coxreels Series 1125 Hose Reel**

RC11254200

## **Details**

Coxreels' exclusive low profile riser and open drum slot design offers smooth, even hose wraps and no crimping, enabling full pressure flow with every rewind. Also available in motor rewind, 12v DC, 1/3 HP, this sturdy reel sits on a solid, all CNC robotically welded "A" frame foundation. Direct hand crank action combined with self-aligning pillow block bearings for minimum rewind effort. Made for either 1/2" or 3/4" hose, hose not included.

## **Specifications**

Manufacturer Cox Reels Hose Included Yes Hose Inside .5 in

Diameter

Hose Length 200 ft Hose Outside .875 in

Diameter

Weight (lbs) 39 lb

**Gritmaster** 

309 Percy Osborn Road Morningside, 4001