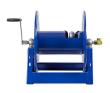

## **Coxreels Series 1125 Hose Reel**

RC11254200

## **Details**

Coxreels' exclusive low profile riser and open drum slot design offers smooth, even hose wraps and no crimping, enabling full pressure flow with every rewind. Also available in motor rewind, 12v DC, 1/3 HP, this sturdy reel sits on a solid, all CNC robotically welded "A" frame foundation. Direct hand crank action combined with self-aligning pillow block bearings for minimum rewind effort. Made for either 1/2" or 3/4" hose, hose not included.

## **Specifications**

Manufacturer Cox Reels Hose Included Yes Hose Inside .5 in

Diameter

Hose Length 200 ft Hose Outside .875 in

Diameter

Weight (lbs) 39 lb

**Gritmaster** 

309 Percy Osborn Road Morningside, 4001