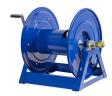

## **Coxreels Series 1125 Hose Reel**

RC11254200

## **Details**

Coxreels' exclusive low profile riser and open drum slot design offers smooth, even hose wraps and no crimping, enabling full pressure flow with every rewind. Also available in motor rewind, 12v DC, 1/3 HP, this sturdy reel sits on a solid, all CNC robotically welded "A" frame foundation. Direct hand crank action combined with self-aligning pillow block bearings for minimum rewind effort. Made for either 1/2" or 3/4" hose, hose not included.

## **Specifications**

Manufacturer Cox Reels Hose Included Yes Hose Inside .5 in

Diameter

Hose Length 200 ft Hose Outside .875 in

Diameter

Weight (lbs) 39 lb

**Gritmaster** 

309 Percy Osborn Road Morningside, 4001