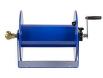

## **Details**

Heavy-gauge solid steel construction with sturdy U-Shaped frame and powder-coated finish. All reels feature heavy-duty ribbed discs with rolled edges for safety and longevity. Ready for wall, floor or overhead installation. Adjustable long-wearing brake assembly. Designed to hold hose for pressure washing, steam cleaning, and spray operations as well as wash down and compressed air. Hose not included.

## **Specifications**

Manufacturer Cox Reels Hose Inside .375 in

Diameter

Hose Length 150 ft Hose Outside .625 in

Diameter

Maximum Pressure 4000 psi Weight (lbs) 21 lb

**Gritmaster** 

309 Percy Osborn Road Morningside, 4001 0313035785