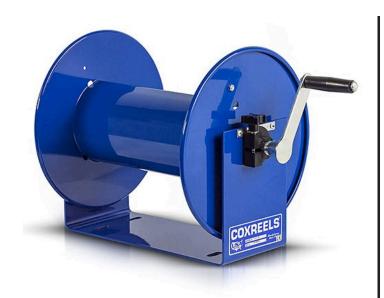

## **Coxreels Challenger Hose Reel**

RC1123150

## **Details**

Heavy-gauge solid steel construction with sturdy U-Shaped frame and powder-coated finish. All reels feature heavy-duty ribbed discs with rolled edges for safety and longevity. Ready for wall, floor or overhead installation. Adjustable long-wearing brake assembly. Designed to hold hose for pressure washing, steam cleaning, and spray operations as well as wash down and compressed air. Hose not included.

## **Specifications**

Manufacturer Cox Reels Hose Inside .375 in

Diameter

Hose Length 150 ft Hose Outside .625 in

Diameter

Maximum Pressure 4000 psi Weight (lbs) 21 lb

**Gritmaster** 

309 Percy Osborn Road Morningside, 4001 0313035785