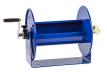

## **Details**

Heavy-gauge solid steel construction with sturdy U-Shaped frame and powder-coated finish. All reels feature heavy-duty ribbed discs with rolled edges for safety and longevity. Ready for wall, floor or overhead installation. Adjustable long-wearing brake assembly. Designed to hold hose for pressure washing, steam cleaning, and spray operations as well as wash down and compressed air. Hose not included.

## **Specifications**

Manufacturer Cox Reels Hose Inside .375 in

Diameter

Hose Length 150 ft Hose Outside .625 in

Diameter

Maximum Pressure 4000 psi Weight (lbs) 21 lb

**Gritmaster** 

309 Percy Osborn Road Morningside, 4001 0313035785