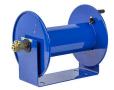

## **Details**

Heavy-gauge solid steel construction with sturdy U-Shaped frame and powder-coated finish. All reels feature heavy-duty ribbed discs with rolled edges for safety and longevity. Ready for wall, floor or overhead installation. Adjustable long-wearing brake assembly. Designed to hold hose for pressure washing, steam cleaning, and spray operations as well as wash down and compressed air. Hose not included.

## **Specifications**

Manufacturer Cox Reels Hose Inside .375 in

Diameter

Hose Length 150 ft Hose Outside .625 in

Diameter

Maximum Pressure 4000 psi Weight (lbs) 21 lb

**Gritmaster** 

309 Percy Osborn Road Morningside, 4001 0313035785