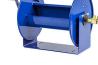

## **Details**

Heavy-gauge solid steel construction with sturdy U-Shaped frame and powder-coated finish. All reels feature heavy-duty ribbed discs with rolled edges for safety and longevity. Ready for wall, floor or overhead installation. Adjustable long-wearing brake assembly. Designed to hold hose for pressure washing, steam cleaning, and spray operations as well as wash down and compressed air. Hose not included.

## **Specifications**

Manufacturer Cox Reels Hose Inside .375 in

Diameter

Hose Length 150 ft Hose Outside .625 in

Diameter

Maximum Pressure 4000 psi Weight (lbs) 21 lb

**Gritmaster** 

309 Percy Osborn Road Morningside, 4001 0313035785