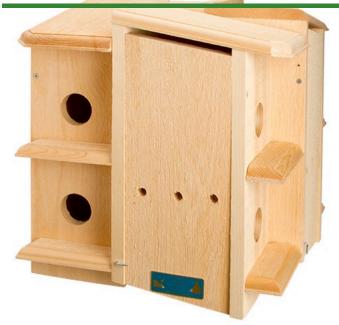

## **Details**

Purple Martins are attracted to multiple apartments to establish colonies. This house has eight "apartments". Each is separated for territorial rights to ensure the survival of the young. Wooden floors provide secure footing. Slips over 2" pipe or attached adapter for flush mount. Opens on 4 sides for easy cleaning. 18" H x 17-1/2" W x 17-1/2" D. Please note: Due to excessive air freight charges, this item will be shipped ground freight.

- Multiple apartments (8) attract Purple Martins
- Separated for territorial rights
- Wooden floors
- Mounts to 2" pipe or attached adapter