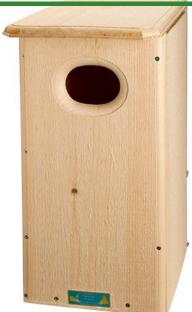

## **Wood Duck Birdhouse**

RBH10110

## **Details**

Opens 2 ways for observation and cleaning. Has an internal wire ladder for ducklings to climb out. Mother calls ducklings to the protection of the open water at age of one day. Mount on tree or post. Wood chips included. 24-1/4"H x 11" W x 15" D. Please note: Due to excessive air freight charges, this item will be shipped ground freight.

- Mounts on tree or post
- Opens 2 ways for observation and cleaning
- Internal wire ladder for ducklings
- Wood chips included