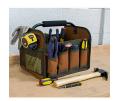

## **Details**

This hard-side, open-top tote is exceptionally tough and made for organizing mid-size power tools, cords and accessories. Constructed of 600d ripstop Poly, it has 4 exterior pockets (1 zippered), 16 interior tool loops, plus 3 exterior mesh pockets. Metal tape measure clip. Steel handle with foam rubber grip is sturdy and comfortable to handle on the job. 12"W x 10"D x 11"H.