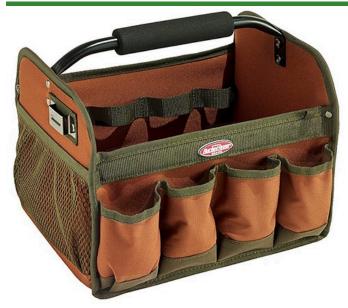

## **Details**

This hard-side, open-top tote is exceptionally tough and made for organizing mid-size power tools, cords and accessories. Constructed of 600d ripstop Poly, it has 4 exterior pockets (1 zippered), 16 interior tool loops, plus 3 exterior mesh pockets. Metal tape measure clip. Steel handle with foam rubber grip is sturdy and comfortable to handle on the job. 12"W x 10"D x 11"H.

- Ripstop 600d poly
- 23 pockets; 4 exterior (1 zippered), 16 interior tool loops, 3 external mesh
- Metal tape measure clip
- Steel handle with foam rubber grip
- 12"W x 10"D x 11"H