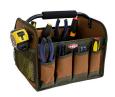

## **Details**

This hard-side, open-top tote is exceptionally tough and made for organizing mid-size power tools, cords and accessories. Constructed of 600d ripstop Poly, it has 4 exterior pockets (1 zippered), 16 interior tool loops, plus 3 exterior mesh pockets. Metal tape measure clip. Steel handle with foam rubber grip is sturdy and comfortable to handle on the job. 12"W x 10"D x 11"H.

- Ripstop 600d poly
- 23 pockets; 4 exterior (1 zippered), 16 interior tool loops, 3 external mesh
- Metal tape measure clip
- Steel handle with foam rubber grip
- 12"W x 10"D x 11"H