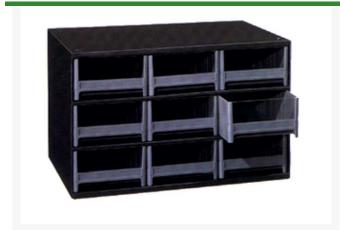

## Cabinet - 9 Drawer 5 w x 3 H x 11 D

RAM19-909

## **Details**

Perfect for small parts storage, these heavy duty modular cabinets feature steel frames and drawer supports in a charcoal gray baked enamel finish. Drawers are molded of gray styrene with transparent windows and a retaining tab to prevent spilling. Cabinets are 17"x11"x11" and include cross dividers.

- Perfect small-part storage
- Heavy-duty steel frames and drawer supports
- Baked-on enamel finish
- Molded gray styrene
- Transparent windows
- Retaining tab prevents spilling
- · Cross dividers included
- 17" x 11" x 11"
- 9 Drawer, 5" W x 3" H x 11" D