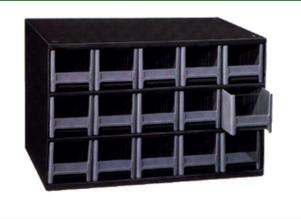

## Cabinet - 20 Drawer 3 w x 2 H x 11 D

## Details

Perfect for small parts storage, these heavy duty modular cabinets feature steel frames and drawer supports in a charcoal gray baked enamel finish. Drawers are molded of gray styrene with transparent windows and a retaining tab to prevent spilling. Cabinets are 17"x11"x11" and include cross dividers.

- Perfect small-part storage
- Heavy-duty steel frames and drawer supports
- Baked-on enamel finish
- Molded gray styrene
- Transparent windows
- Retaining tab prevents spilling
- Cross dividers included
- 17" x 11" x 11"
- 20 Drawer, 3" W x 2" H x 11" D