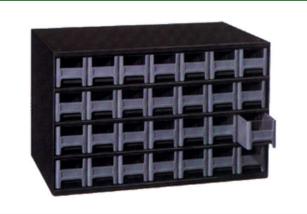

## Cabinet - 28 Drawer 2 w x 2 H x 11 D

RAM19-228

## **Details**

Perfect for small parts storage, these heavy duty modular cabinets feature steel frames and drawer supports in a charcoal gray baked enamel finish. Drawers are molded of gray styrene with transparent windows and a retaining tab to prevent spilling. Cabinets are 17"x11"x11" and include cross dividers.

- Perfect small-part storage
- Heavy-duty steel frames and drawer supports
- Baked-on enamel finish
- Molded gray styrene
- Transparent windows
- · Retaining tab prevents spilling
- · Cross dividers included
- 17" x 11" x 11"
- 28 Drawer, 2" W x 2" H x 11" D