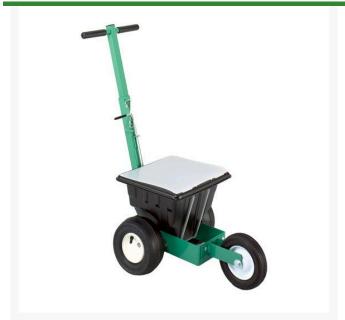

## Streamliner 353P Line Chalker

RAF353P

## **Details**

3-wheel, 35 lb. capacity chalker. The best in the biz. Heavy-duty steel frame and rugged molded plastic hopper withstands daily wear and tear. One-button retractable handle for easy on-site storage in storage boxes. Quick change between 2" & 4" lines. Variable flow control to better monitor chalk usage. Semi-transparent hopper cover makes it easy to monitor chalk capacity. Flexible brush agitator helps improve chalk flow for more consistent lines. Pneumatic tires.

- Three-wheel, 35 lb capacity
- Steel frame
- Molded plastic hopper
- One-button retractable handle
- Brush agitator improves chalk flow
- Pneumatic tires