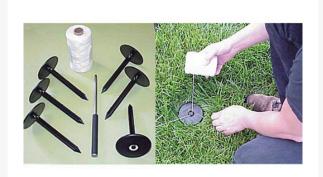

## **Details**

Measure only once and permanently locate layout points for any sports field. These one-piece durable marker anchors with built-in string guide are easy to install. Simply punch a hole in the ground with the starter tool, set the marker, string the line and stripe. If the line fades, re-stripe or re-string the markers with no re-measuring. Unique design will not catch cleats or attract debris. Anchor sets include anchors, starter tool and 600' of cord.

- Permanent field layout markers
- Will not catch cleats or debris
- Sets include anchors, starter tool and 600' of cord