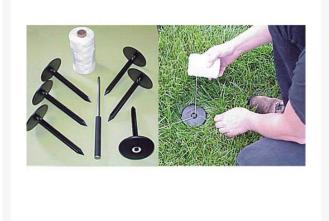

## **Details**

Measure only once and permanently locate layout points for any sports field. These one-piece durable marker anchors with built-in string guide are easy to install. Simply punch a hole in the ground with the starter tool, set the marker, string the line and stripe. If the line fades, re-stripe or re-string the markers with no re-measuring. Unique design will not catch cleats or attract debris. Anchor sets include anchors, starter tool and 600' of cord.

- Permanent field layout markers
- Will not catch cleats or debris
- Sets include anchors, starter tool and 600' of cord