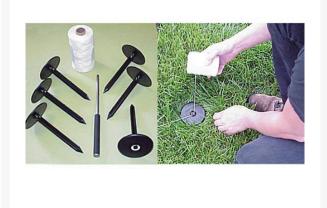

## **Details**

Measure only once and permanently locate layout points for any sports field. These one-piece durable marker anchors with built-in string guide are easy to install. Simply punch a hole in the ground with the starter tool, set the marker, string the line and stripe. If the line fades, re-stripe or re-string the markers with no re-measuring. Unique design will not catch cleats or attract debris. Anchor sets include anchors, starter tool and 600' of cord.

- Permanent field layout markers
- Will not catch cleats or debris
- Sets include anchors, starter tool and 600' of cord