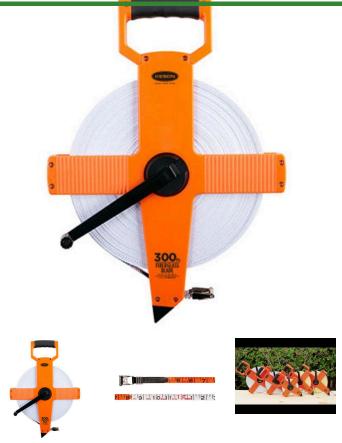

## **Open Reel Measuring Tape - 300'**

RAF18M300

## **Details**

A premium-quality fiberglass long tape in a built-fordurability housing! 1/2" Ultra-Glass blade for strength and accuracy. Easy-to-grasp, tough, molded crank handle is reinforced with metal to provide years of rugged use. Double throat rollers guide the blade return and prevent the tape from twisting. Shovel handle is ideal for rapid reeling. ABS plastic case. White side in feet, inches and 1/8" units, yellow side in metric (2mm). Hook end.

- Strong, accurate Ultra-Glass 1/2" tape
- White side in feet, inches and 1/8" increments
- Yellow side metric (2mm)
- Durable, easy-to-use ABS plastic case
- Easy-to-grasp crank handle
- Handle is metal-reinforced for years of use
- Double throat rollers guide blade return
- Tape won't twist on rewind
- Shovel-style handle ideal for rapid reeling