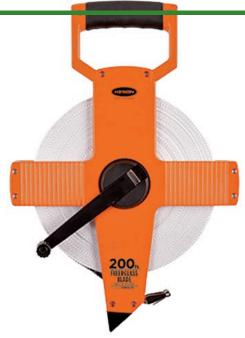

## **Details**

A premium-quality fiberglass long tape in a built-fordurability housing! 1/2" Ultra-Glass blade for strength and accuracy. Easy-to-grasp, tough, molded crank handle is reinforced with metal to provide years of rugged use. Double throat rollers guide the blade return and prevent the tape from twisting. Shovel handle is ideal for rapid reeling. ABS plastic case. White side in feet, inches and 1/8" units, yellow side in metric (2mm). Hook end.

- Strong, accurate Ultra-Glass 1/2" tape
- White side in feet, inches and 1/8" increments
- Yellow side metric (2mm)
- Durable, easy-to-use ABS plastic case
- Easy-to-grasp crank handle
- Handle is metal-reinforced for years of use
- Double throat rollers guide blade return
- Tape won't twist on rewind
- Shovel-style handle ideal for rapid reeling