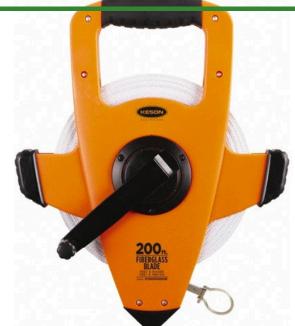

## Super Rewind Measuring Tape - 200' RAF1810200E

## Details

Most durable, open-type reel with 3 x 1 speed rewind. Blade and housing are rust and breakresistant. Comfortable "No-slip" grip handle. Wide base crank handle for increased durability. Corrosion resistant, even to salt water, providing 3 times the usual tape life. Metal, planetary gearing for super-fast rewind and no more stripped gears! ABS precision-molded housing. Measures in feet, inches, 1/8" and 1/10 and 1/100 units. Ring attachment.

- Most durable open-type reel
- 3 x 1 speed rewind
- Rust- and break-resistant blade and housing
- Comfortable no-slip grip handle
- Wide base crank handle
- Corrosion resistant for 3 times longer life
- Measures feet, inches 1/8", 1/10 and 1/100 units

Keson 200 ft

- Ring end
- 200 feet