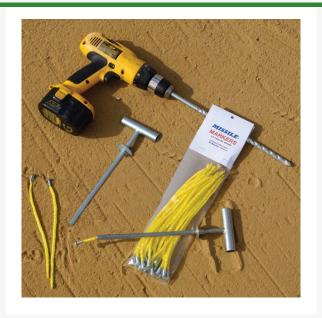

## **Details**

Missile Markers create accurate and permanent marks on any athletic field for layout and lining without templates or tape measures. Simply install markers in dot formation and connect the dots. A permanent pattern is maintained yet barely visible and does not affect play in any way. Use on baseball, football, soccer fields, or anywhere game lines are needed. Starter kit includes installation tool, 25 markers, carbide drill bit, instructions, and placement diagram. Drill not included.

- Permanent field layout markers
- Installation tool, 25 markers, carbide drill bit, instructions and diagram included