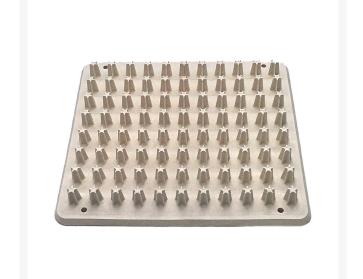

## **Details**

Quickly rid cleats of mud and grass for better traction, improved maneuverability, decreased injury, and cleaner dressing rooms. Rugged all-rubber construction. Used extensively by Major League Baseball and at nearly every Super Bowl. Install on the mound, outside the locker room door, around the team bench area, or in the dugout! Mount to treated lumber then bury in the ground for permanent installation, or throw down for temporary use. All rubber 13" x 12-1/2" with 84 spike cleaners.