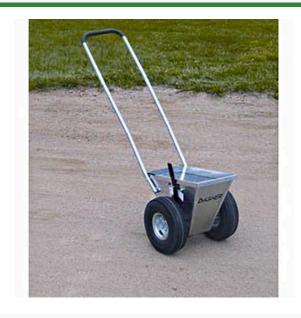

## White Line Dasher Pro 2.0 - 25 lb.

RAF06310

## **Details**

An extremely durable and maneuverable 2-wheel dry line marker built to dispense both a 2" and 4" wide line with instant shut-off. Features 10" dia. Run-flat tires, case aluminum 9" padded wheel feeder, push button handle that breaks down for compact transport-storage and hinged lid to keep moisture out. 25 lb. capacity. Made in U.S.A.

- Durable 2 Wheel Marker
- Dispenses 2" and 4" Wide Line
- 10" Run-Flat Tires
- 9" Case Aluminum Padded Wheel Feeder
- Foldable Push Button Handle for Transport and Storage
- Hanged Lid to Keep Moisture Out
- 25 lb. Capacity
- Made in U.S.A.