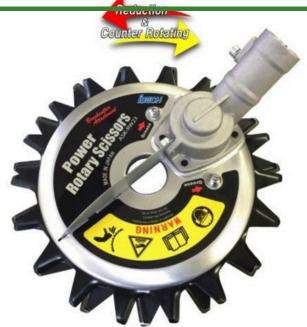

## **Power Rotary Scissors 9.5in**

## **Details**

The Power Rotary Scissors attachment features counter rotating blades to create a clean, sharp cut for any use. The 20:1 reduction ratio and automatic stopping blades are incredibly safe, fast and efficient. The 9.5" (241mm) blades are easy to sharpen and replace as the gear unit can be completely disassembled for easy maintenance. Multiple shaft adaptors are included to fit any brand head. Use along bunkers, cart paths, buildings, stakes and shallow under-water cutting. Cuts without kickback or throwing objects. Oversize 11" (280mm) diameter blades available for edge trimming and increased work efficiency.

- Counter rotating blades
- Clean, sharp cut without kickback
- Multiple shaft adapters included to fit any brand head
- Easy to disassemble and sharpen blades
- Use along bunkers, cart paths, buildings, stakes, and under-water cutting
- 9.5" blade included
- 11" blade available