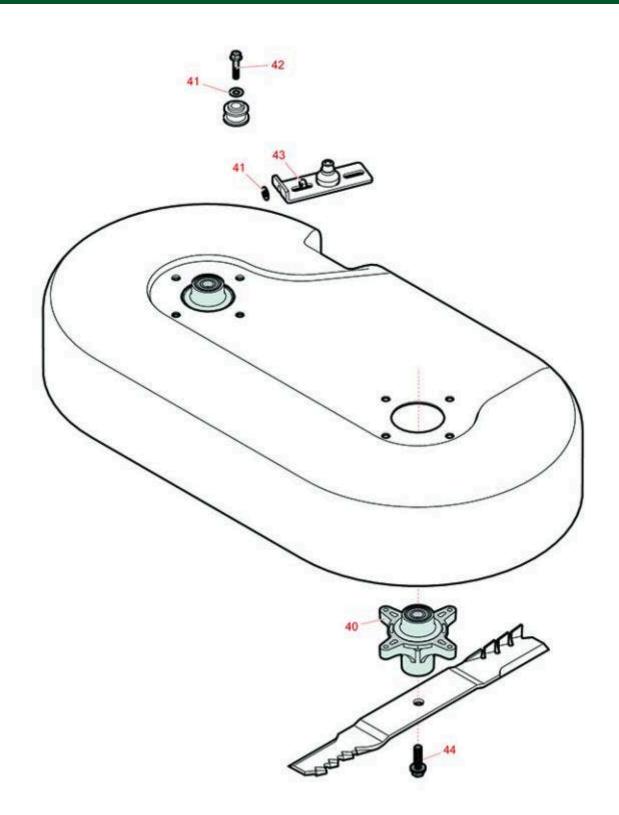

| Rep                   | & R<br>ducts    | Series                                                            | <b>ces Exmark Commercial 30 V-<br/>5 Parts</b><br>hind Mower - Model ECV060B0230010 V-Series<br>rts |            |                   |
|-----------------------|-----------------|-------------------------------------------------------------------|-----------------------------------------------------------------------------------------------------|------------|-------------------|
|                       | R&R<br>Part No. | OEM<br>Part No.                                                   | Description                                                                                         | Qty<br>Req | Order<br>Quantity |
| Other Parts Available |                 |                                                                   |                                                                                                     |            |                   |
| 40                    | R139-3214       | 121-0751,<br>121-9107                                             | Spindle Assy                                                                                        | 2          |                   |
| 41                    | R453011         | 3256-23,<br>3256-24,<br>3256-3,<br>3256-4,<br>48-9220,<br>80-7730 | Washer - Flat 3/8 SAE Y/Zinc                                                                        | 4          |                   |
| 42                    | R32144-57       | 32144-57                                                          | Bolt - Hex Washer 5/16-18 x 1-1/2                                                                   | 2          |                   |
| 43                    | R3296-29        | 3296-29                                                           | Locknut - 5/16-18 ESNA                                                                              | 2          |                   |
| 44                    | R125-2466       | 125-2466                                                          | Bolt w/Washer - Blade 7/16-20 RH Thrd                                                               | 2          |                   |