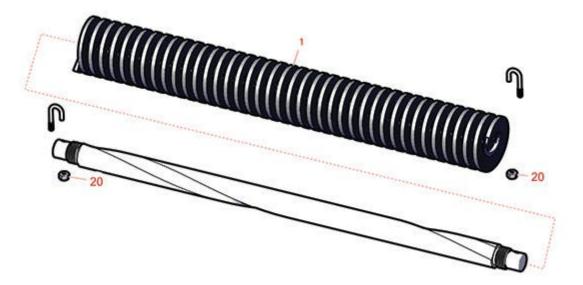

| R&                                    | R Pa    | -               |                                | 0          |                   |
|---------------------------------------|---------|-----------------|--------------------------------|------------|-------------------|
| ltem <b>R&amp;</b> l<br>No <b>Par</b> |         | OEM<br>Part No. | Description                    | Qty<br>Req | Order<br>Quantity |
| Brushes                               |         |                 |                                |            |                   |
| 1 R10                                 | )5-9635 | 105-9635        | Brush - Groomer                | 1          |                   |
| Other Parts Available                 |         |                 |                                |            |                   |
| 20 <b>R12</b>                         | 20-9659 | 120-9659        | Nut - 10-24 Lock, Nylon Insert | 2          |                   |