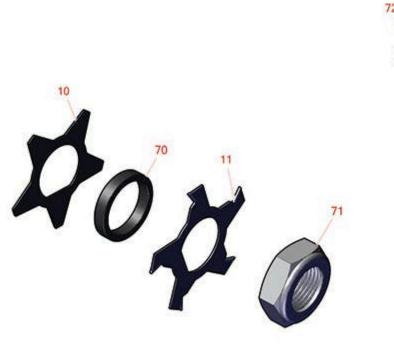

| Repro                 | & R<br>ducts    | Parts<br>Traction | Unit - Model 04043<br>Doming Brush - Model 04264 |            |                   |
|-----------------------|-----------------|-------------------|--------------------------------------------------|------------|-------------------|
|                       | R&R<br>Part No. | OEM<br>Part No.   | Description                                      | Qty<br>Req | Order<br>Quantity |
| Blades                |                 |                   |                                                  |            |                   |
| 10                    | R110-2333       | 110-2333          | Groomer Blade - Helix .028 Thick                 | 35         |                   |
| 11                    | R110-2343       | 110-2343          | Groomer Blade - Carbide Tipped - Helix 1.5mm     | 35         |                   |
| Other Parts Available |                 |                   |                                                  |            |                   |
| 70                    | R70-1350        | 70-1350           | Spacer - 1/4 Fits Groomer Shaft                  | 68         |                   |
| 71                    | R120-9653       | 120-9653          | Locknut - 7/8-14 Nylon Jam GR2                   | 0          |                   |
| 72                    | R120-9659       | 120-9659          | Nut - 10-24 Lock, Nylon Insert                   | 2          |                   |