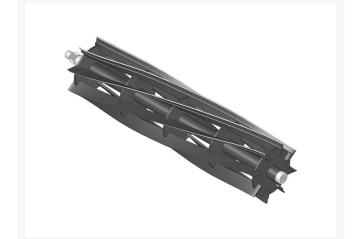

## **Reel - 8 Blade** R92-9672

### Details

R&R Reel blades are manufactured from high carbon-boron alloy steel and then hardened to RC46-49 to match the temper of our bedknives and original equipment bedknives. All R&R Reels are cylindrically ground on bearing surfaces and then relief ground. Reels are then precision computer balanced for extended bearing and reel life. R&R Products Reels are guaranteed against defects in material and workmanship for the life of the reel under normal use.

- High Carbon-Boron Alloy Steel
- Cylindrically Ground on Bearing Surfaces
- Precision Computer Balanced