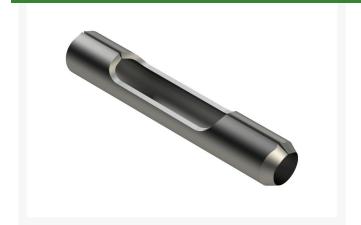

# Alloy Side-Eject Spoon - .875MT x 4.75L x .750OD

R92-7941

#### **Details**

Manufactured in our own facility from heavy-duty alloy steel and heat treated to RC45-48 for durability and wear, these spoons are formed with an open slot in the side for easy core ejection and to avoid plugging.

### **Specifications**

Manufacturer R&R Products

A - Tine Type Alloy Side-Eject Spoon

B - Tine Mounting .875 in (22mm)

Dia.

C - Tine Length 4.75 in (121mm) D - Tine Tip Outside .800 in (20.3mm)

(Hole) Dia.

E - Tine Tip Inside .500 in (12.7mm)

(Core) Dia.

F - Tine Wall .150 in (3.8mm)

**Thickness** 