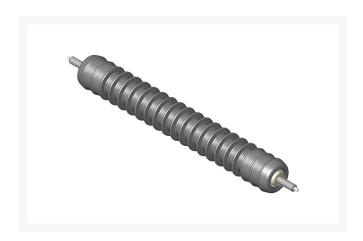

#### **Details**

Constructed with cast steel body and a through shaft. This roller uses greasable ball bearings. Outer two grooves on each end are shallow.

Replaces

Toro 104-3369

**Specifications** 

Manufacturer **R&R Products** Overhaul Kit No. R106-9606 3 in

Roller Body

Diameter

21 lb Weight