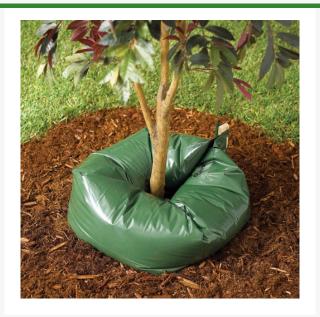

## Details

The Ooze Tube provides a control water drip with the use of emitters for the establishment of trees in under-irrigated sites. Growth is promoted beginning with a heavy water output, like rain, then gradually decreasing as the tube empties. Additional emitters may be added as needed. Connect tubes together for trees 5" or larger. Use on any tree or evergreen. Emitters and stake included. Refill 15 gallon every 2 weeks. Refill 25 gal. every 3 weeks. Reusable. Green.

## Specifications

Manufacturer Capacity Color Ooze Tube 25 gal Green

**Replacement Parts** 

R8195

Ooze Tube Emitter