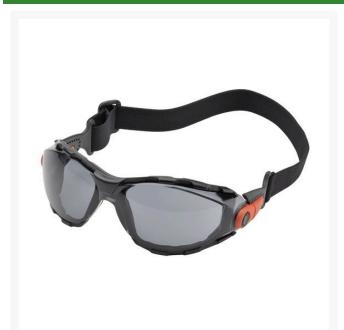

## Elvex Go-Specs Safety Glasses - Grey - Anti-Fog w/ Elastic Strap R7082G

## **Details**

Protect against dusty, dirty, windy environments to prevent serious eye irritation and eye damage. These closed cell foam-lined goggle-like safety glasses are designed with an elastic fabric strap to offer closer fit and excellent comfort with a wide field of vision. Featuring 1.8 mm thick Polycarbonate lens with SuperCoat anti-fog coating. 99% UV protection for UV A, B and C 180-380 nm. Use indoor or outdoor. ANSI Z87.1-2010 (+) and CE EN-166 High Impact. Anti-fog. Elastic fabric strap.

- Protects eyes against environment
- Easily convert from safety goggles to safety glasses
- Ballistic impact-resistant molded clear lens with SuperCoat anti-fog coating
- 1.8 mm thick polycarbonate lenses
- Fabric elastic strap on black frame/orange accent
- Indoor / outdoor use